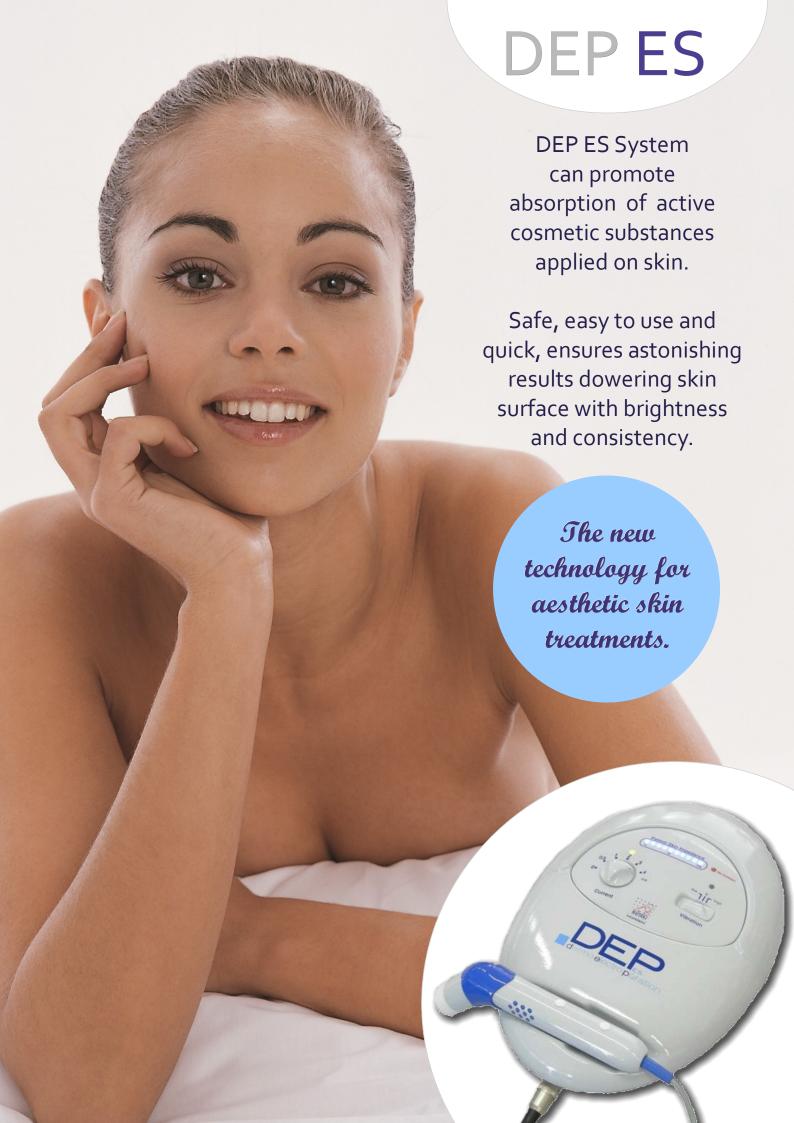

## DEP ES

**DEP ES System** device can promote the proper absorption of cosmetic products applied on skin surface both sole or, best, after a microdermabrasion treatment with Aesthipeel microabrasion system.

**DEP ES System** has a digital Delivery Display which enables the customer to rule electrical pulses and vibrations intensity and to visualize skin impedance values, tanks to the integrated impedancimeter, allowing to adapt treatments on patients' skin peculiarity.

**DEP ES System** guarantees, during each treatment, a pleasant and relaxing massage tanks to the vibrant hand-piece, useful both for body and face cure.

**DEP ES System** jointly with **Aesthipeel** microdermabrader produces a synergic effect of both peeling and transdermal delivery technologies with astonishing results.

## What makes DEP ES System unique?

- Augmentation of active cosmetic compounds absorption all over the body thank to its ergonomic tips.
- Relaxing massage.
- Constant skin impedance monitoring to obtain optimized treatments for each patient.
- No alterations in delivered drugs pH.